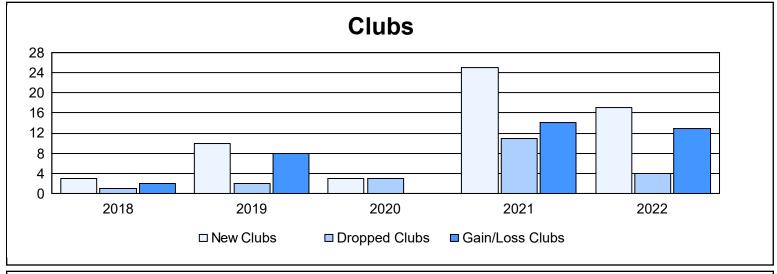

District 321A3 As of June 2022 Cumulative

| Year      | New<br>Clubs | Dropped<br>Clubs | Gain/<br>Loss<br>Clubs | New<br>Members | Charter<br>Members | Reinstate<br>Members | Transfer<br>Members | Total<br>Member<br>Added | Total<br>Members<br>Dropped | Gain/<br>Loss<br>Members |
|-----------|--------------|------------------|------------------------|----------------|--------------------|----------------------|---------------------|--------------------------|-----------------------------|--------------------------|
| 2017-2018 | 3            | 1                | 2                      | 402            | 101                | 23                   | 4                   | 530                      | 230                         | 300                      |
| 2018-2019 | 10           | 2                | 8                      | 120            | 248                | 5                    | 0                   | 373                      | 363                         | 10                       |
| 2019-2020 | 3            | 3                | 0                      | 123            | 80                 | 30                   | 2                   | 235                      | 482                         | -247                     |
| 2020-2021 | 25           | 11               | 14                     | 188            | 540                | 16                   | 5                   | 749                      | 592                         | 157                      |
| 2021-2022 | 17           | 4                | 13                     | 378            | 406                | 13                   | 10                  | 807                      | 430                         | 377                      |
| Average   | 12           | 4                | 7                      | 242            | 275                | 17                   | 4                   | 539                      | 419                         | 119                      |